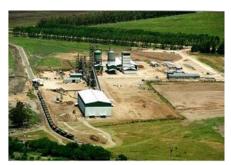

Bridge, Concrete Jujuy, Argentina 224,57,80 m, Value U\$ 2,5 M

Cement Plant Buenos Aires, Argentina 600.000 thns/year, Value U\$ 25 M

Silos Buenos Aires, Argentina 20 silos 100.000tns, Value U\$ 13 M

Bridge, Prescast Concrete Villa de Ayolas, Paraguay. 16 m, Value U\$ 23 M