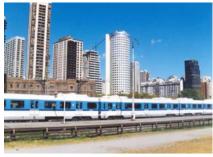

## Railways & Subways

Subway, System Modernization Buenos Aires, Argentina 40 km, Value U\$ 6.000 M

Elevated Railroad San Martin line Buenos Aires, Argentina Value 190 M

Railway, Signaling System Upgrading Buenos Aires, Argentina 420 km., 10 lines, 68 stations Value U\$ 110 M