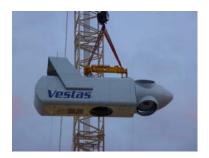

Wind Farms PER 1 and PER 2, Chubut, Argentina, 43 1,8 MW wind turbines. Value U\$ 160 M

Power, High Tension Line Santa Fe, Chanco, Corrientes, Argentina 528 km, 500 kV, Value U\$ 235 M

Power, High Tension Line Patagonia, Argentina 620 km, 132 kV, Value U\$ 62 M