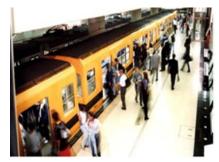

## Railways & Subways

Subway, System Modernization Buenos Aires, Argentina 40 km, Value U\$ 6.000 M

Elevated Railroad San Martin line Buenos Aires, Argentina Value 190 M

Railway, Signaling System Upgrading Buenos Aires, Argentina 420 km., 10 lines, 68 stations Value U\$ 110 M

Subway, A Line extension Buenos Aires, Argentina 4 stations, Value U\$ 62 M

Subway, E Line Buenos Aires, Argentina 5 km, 4 stations, Value U\$ 75 M

Subway, E Line Buenos Aires, Argentina 5 km.3 stations, Value U\$ 62 M