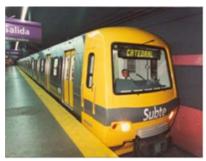

## Railways & Subways

Subway, System Modernization Buenos Aires, Argentina 40 km, Value U\$ 6.000 M

Elevated Railroad San Martin line Buenos Aires, Argentina Value 190 M

Railway, Signaling System Upgrading Buenos Aires, Argentina 420 km., 10 lines, 68 stations Value U\$ 110 M

Subway, A Line extension Buenos Aires, Argentina 4 stations, Value U\$ 62 M

Subway, E Line Buenos Aires, Argentina 5 km, 4 stations, Value U\$ 75 M

Subway, E Line Buenos Aires, Argentina 5 km.3 stations, Value U\$ 62 M

Railway, TBA Buenos Aires, Argentina 120 km., 4 lines, 110 stations Value U\$ 80 M

Sarmiento Railroad - Underground tunnel and stations, Buenos Aires, Argentina 20 km, 9 stations. Value U\$ 3000 M

Railway, Tren de la Costa Buenos Aires, Argentina 25 km., 9 stations, Value U\$ 170 M