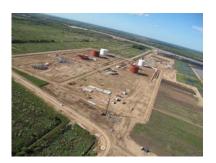

Petrol Stations Argentina, Paraguay, Uruguay Plan 200 stations, Value U\$ 52 M

Petrol Stations Argentina, Plan 200 stations, Value U\$ 50 M

Housing Plan Argentina, Paraguay 255.000 m2, Value U\$ 93 M

Fuel and Mineral Port, Campana, Argentina Docks for PANAMAX Ships, Value U\$ 100 M