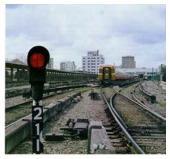

## Railways & Subways

Subway, System Modernization Buenos Aires, Argentina 40 km, Value U\$ 6.000 M

Elevated Railroad San Martin line Buenos Aires, Argentina Value 190 M

Railway, Signaling System Upgrading Buenos Aires, Argentina 420 km., 10 lines, 68 stations Value U\$ 110 M