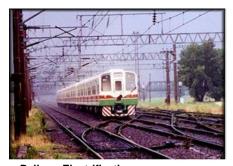

## Railways & Subways

Subway, System Modernization Buenos Aires, Argentina 40 km, Value U\$ 6.000 M

Elevated Railroad San Martin line Buenos Aires, Argentina Value 190 M

Railway, Signaling System Upgrading Buenos Aires, Argentina 420 km., 10 lines, 68 stations Value U\$ 110 M

Railway, TBA Buenos Aires, Argentina 120 km., 4 lines, 110 stations Value U\$ 80 M

Sarmiento Railroad - Underground tunnel and stations, Buenos Aires, Argentina 20 km, 9 stations. Value U\$ 3000 M

Railway, Tren de la Costa Buenos Aires, Argentina 25 km., 9 stations, Value U\$ 170 M