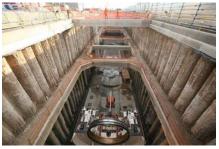

## Railways & Subways

Subway, System Modernization Buenos Aires, Argentina 40 km, Value U\$ 6.000 M

Elevated Railroad San Martin line Buenos Aires, Argentina Value 190 M

Railway, Signaling System Upgrading Buenos Aires, Argentina 420 km., 10 lines, 68 stations Value U\$ 110 M

Railway, TBA Buenos Aires, Argentina 120 km., 4 lines, 110 stations Value U\$ 80 M

Sarmiento Railroad - Underground tunnel and stations, Buenos Aires, Argentina 20 km, 9 stations. Value U\$ 3000 M

Railway, Tren de la Costa Buenos Aires, Argentina 25 km., 9 stations, Value U\$ 170 M